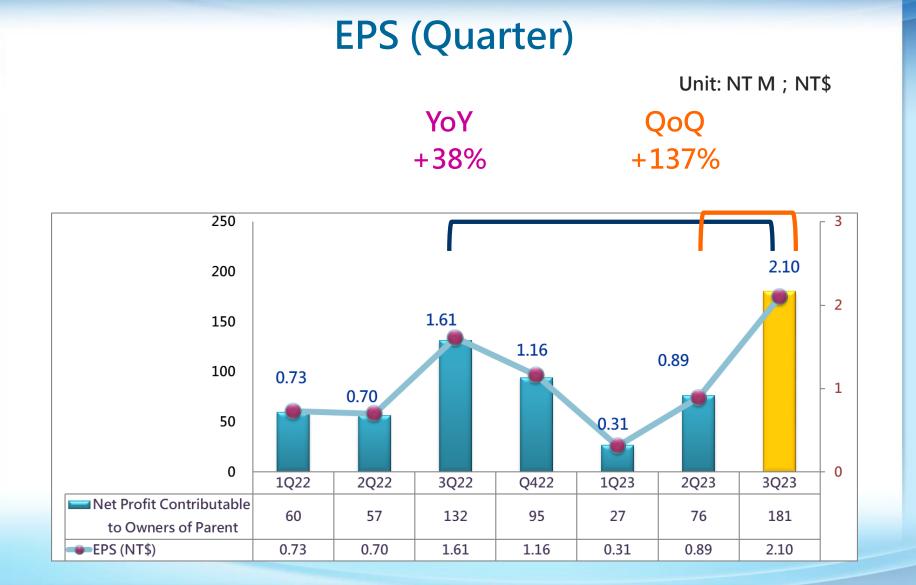

## **Consolidated Net Profit & Margin** (Quarter)

# Professional Total Solution e-reading Consolidated Comprehensive Income Statements (Quarter)

I Init·NIT M

| Unit.int ivi                                   |         |      |         |      |      |       |      |      |
|------------------------------------------------|---------|------|---------|------|------|-------|------|------|
|                                                | 2023 Q3 |      | 2023 Q2 |      | QoQ  | 2022  | Q3   | YoY  |
| Sales revenue                                  | 1,815   | 100% | 1,646   | 100% | 10%  | 1,587 | 100% | 14%  |
| Costs                                          | 1,367   | 75%  | 1,350   | 82%  | 1%   | 1,296 | 82%  | 5%   |
| Gross profit                                   | 449     | 25%  | 296     | 18%  | 52%  | 291   | 18%  | 54%  |
| Operating expenses                             | 194     | 11%  | 191     | 12%  | 2%   | 201   | 13%  | -3%  |
| Operating Income                               | 254     | 14%  | 105     | 6%   | 142% | 91    | 6%   | 180% |
| Non-operating income                           | 112     | 6%   | 75      | 5%   | 50%  | 131   | 8%   | -14% |
| Income before tax                              | 366     | 20%  | 180     | 11%  | 104% | 221   | 14%  | 65%  |
| Net profit                                     | 288     | 16%  | 127     | 8%   | 127% | 168   | 11%  | 71%  |
| Total comprehasive income                      | 292     | 16%  | 102     | 6%   | 187% | 215   | 14%  | 35%  |
| Net profit attributable to<br>owners of parent | 181     | 10%  | 76      | 5%   | 137% | 132   | 8%   | 38%  |
| EPS ( NTD )                                    | 2.1     |      | 0.89    |      |      | 1.61  |      |      |