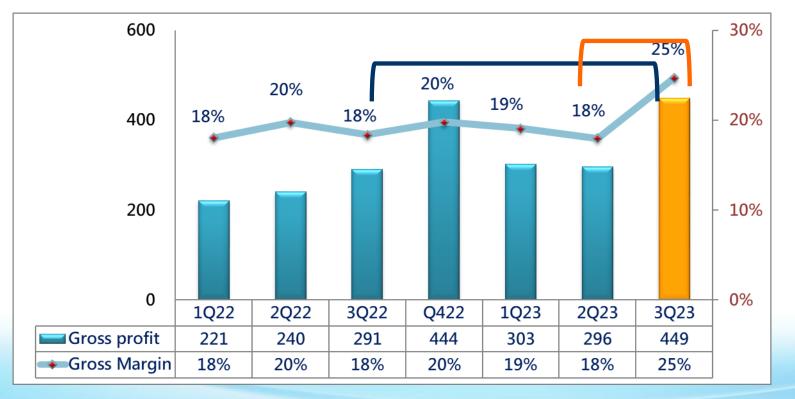

### **Consolidated Gross Profit & Margin**

Unit: NT M; %

QoQ

+52%

#### **Consolidated Gross Profit & Margin** (Quarter) Unit: NT M; %

YoY +54%

+2%