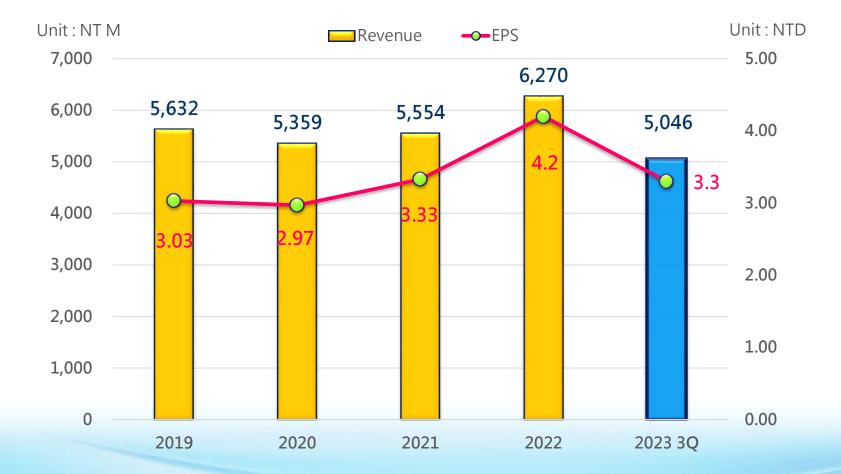

#### **Revenue and Profit Trend**

#### Maintain high dividend policy

| Year | EPS  | Cash dividends | Dividend issued rates |
|------|------|----------------|-----------------------|
| 2022 | 4.2  | 3.00           | 71%                   |
| 2021 | 3.33 | 2.50           | 75%                   |
| 2020 | 2.97 | 2.00           | 67%                   |
| 2019 | 3.03 | 2.85           | 94%                   |
|      |      |                |                       |