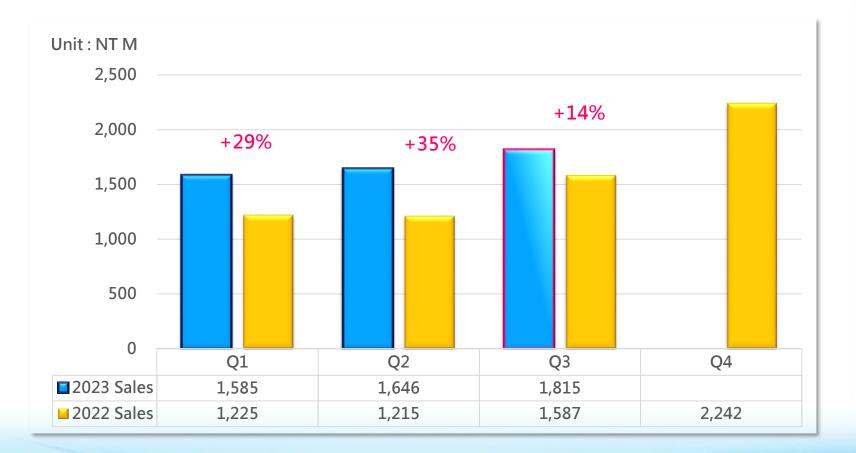

## **Revenue by Quarter Trend**

#### **Consolidated Revenue (Quarter)**

Unit: NT M;%