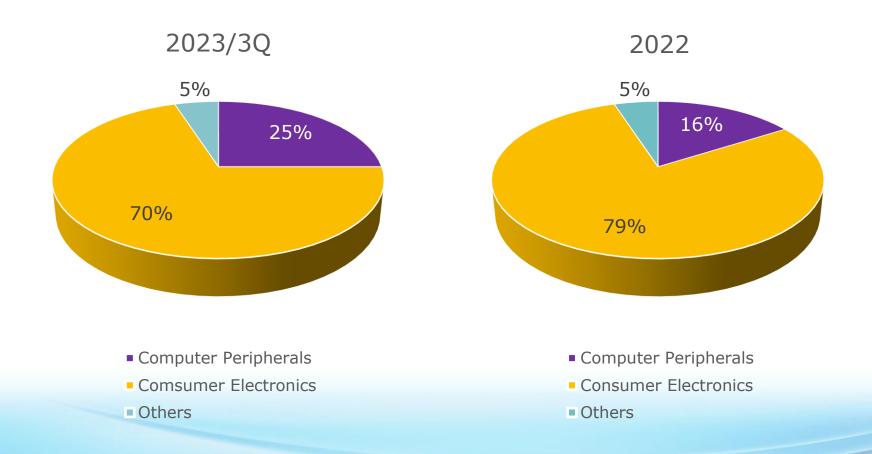

|  |  |  |  |
| Capital                  | Taiwan(x3), China (x 1)<br>USA(x1), Vietnam(x 1)                                                                                                                          |  |  |  |  |
| Factories<br>Employment  | 1400+                                                                                                                                                                     |  |  |  |  |
| Employm<br>Main Products | <ul> <li>* IOT 4</li> <li>* E-Book Reader</li> <li>* Multi-Media Speaker</li> <li>* Networking</li> <li>* POS \ Digital Signage</li> <li>* IC</li> <li>* Fiber</li> </ul> |  |  |  |  |



#### **Worldwide Presence**







## **Core Competence**







# **Revenue by Product**





#### **Revenue and Profit Trend**





## **Revenue by Quarter Trend**





#### **Consolidated Revenue (Quarter)**

Unit: NT M;%





### **Consolidated Gross Profit & Margin**

Unit: NT M; %





QoQ

+52%



#### **Consolidated Gross Profit & Margin** (Quarter) Unit: NT M; %

YoY +54%





+2%

#### **Consolidated Operating Expenses** (Quarter) YoY QoQ

-3%



Unit: NT M





QoQ

## Consolidated Operating Income (Quarter)

YoY

Unit: NT M





# Consolidated Non Operating Income & Loss (Quarter)

 YoY
 QoQ

 -14%
 +50%







## **Consolidated Net Profit & Margin** (Quarter)









# Professional Total Solution e-reading Consolidated Comprehensive Income Statements (Quarter)

I Init·NIT M

| Unit.int ivi                                   |         |      |         |      |      |