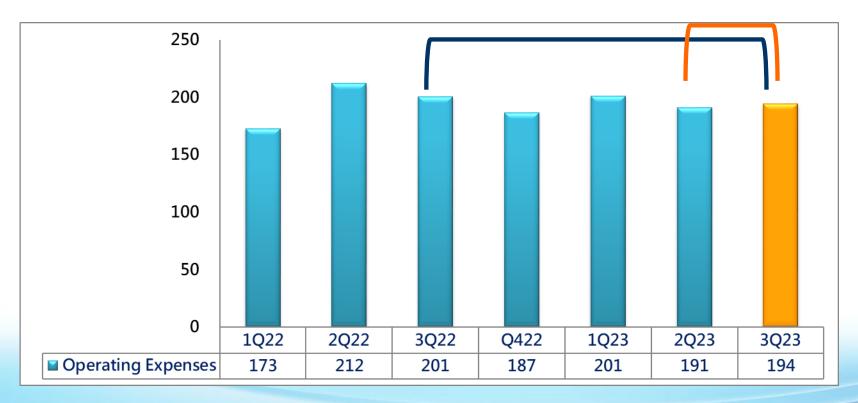

#### **Consolidated Operating Expenses** (Quarter) YoY QoQ

-3%

Unit: NT M

QoQ