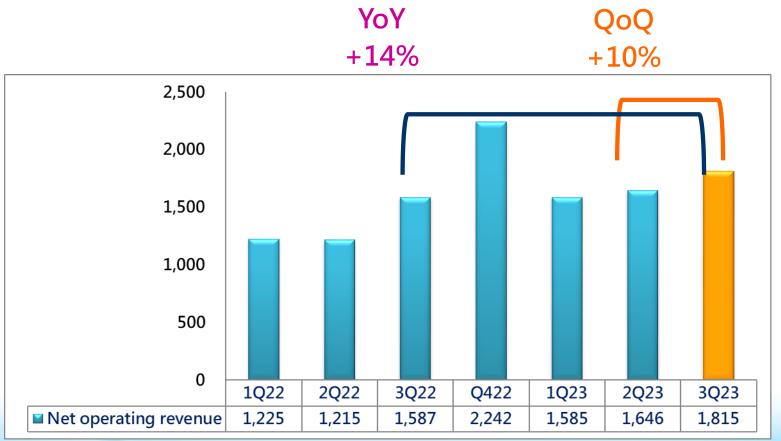

## **Revenue by Quarter Trend**

#### **Consolidated Revenue (Quarter)**

Unit: NT M;%