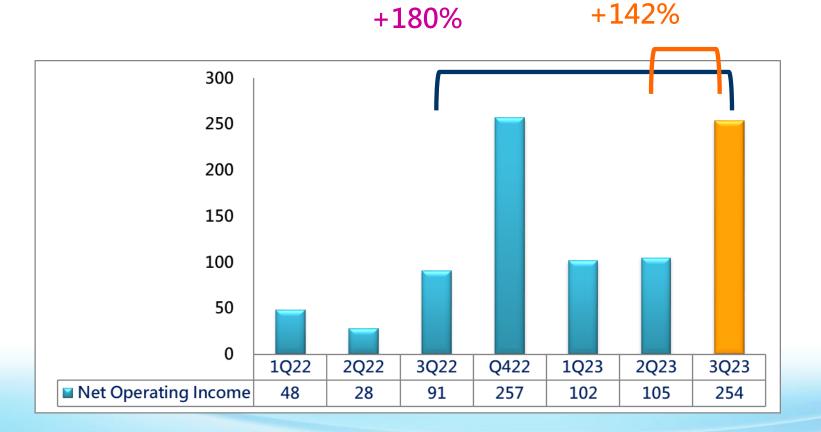

|  |  |  |  |
| Employm<br>Main Products | <ul> <li>* IOT 4</li> <li>* E-Book Reader</li> <li>* Multi-Media Speaker</li> <li>* Networking</li> <li>* POS \ Digital Signage</li> <li>* IC</li> <li>* Fiber</li> </ul> |  |  |  |  |



#### **Worldwide Presence**







## **Core Competence**







# **Revenue by Product**





#### **Revenue and Profit Trend**





## **Revenue by Quarter Trend**





#### **Consolidated Revenue (Quarter)**

Unit: NT M;%





### **Consolidated Gross Profit & Margin**

Unit: NT M; %





QoQ

+52%



#### **Consolidated Gross Profit & Margin** (Quarter) Unit: NT M; %

YoY +54%





+2%

#### **Consolidated Operating Expenses** (Quarter) YoY QoQ

-3%



Unit: NT M





QoQ

## Consolidated Operating Income (Quarter)

YoY

Unit: NT M





# Consolidated Non Operating Income & Loss (Quarter)

 YoY
 QoQ

 -14%
 +50%







## **Consolidated Net Profit & Margin** (Quarter)









# Professional Total Solution e-reading Consolidated Comprehensive Income Statements (Quarter)

I Init·NIT M

| Unit.int ivi                                   |         |      |         |      |      |       |      |      |
|------------------------------------------------|---------|------|---------|------|------|-------|------|------|
|                                                | 2023 Q3 |      | 2023 Q2 |      | QoQ  | 2022  | Q3   | YoY  |
| Sales revenue                                  | 1,815   | 100% | 1,646   | 100% | 10%  | 1,587 | 100% | 14%  |
| Costs                                          | 1,367   | 75%  | 1,350   | 82%  | 1%