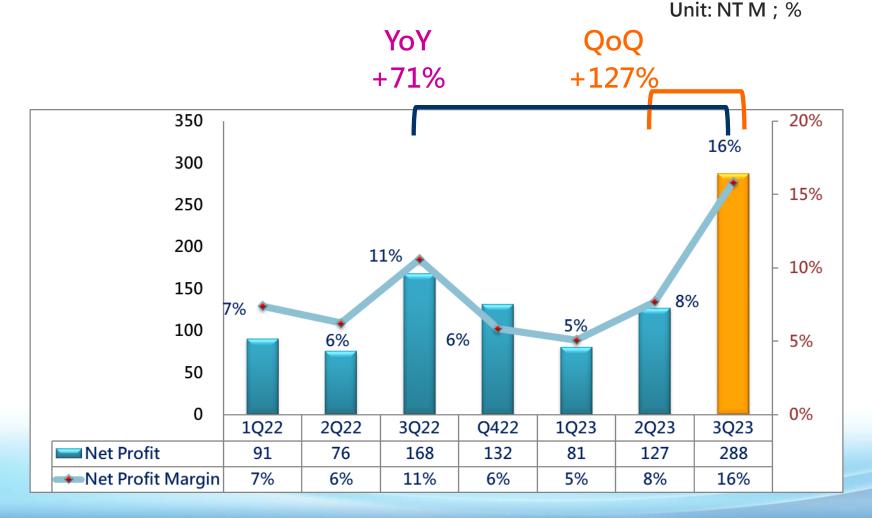

ker</li> <li>* Networking</li> <li>* POS \ Digital Signage</li> <li>* IC</li> <li>* Fiber</li> </ul> |  |  |  |  |



#### **Worldwide Presence**







## **Core Competence**







# **Revenue by Product**





#### **Revenue and Profit Trend**





## **Revenue by Quarter Trend**





#### **Consolidated Revenue (Quarter)**

Unit: NT M;%





### **Consolidated Gross Profit & Margin**

Unit: NT M; %





QoQ

+52%



#### **Consolidated Gross Profit & Margin** (Quarter) Unit: NT M; %

YoY +54%





+2%

#### **Consolidated Operating Expenses** (Quarter) YoY QoQ

-3%



Unit: NT M





QoQ

## Consolidated Operating Income (Quarter)

YoY

Unit: NT M





# Consolidated Non Operating Income & Loss (Quarter)

 YoY
 QoQ

 -14%
 +50%







## **Consolidated Net Profit & Margin** (Quarter)









# Professional Total Solution e-reading Consolidated Comprehensive Income Statements (Quarter)

I Init·NIT M

| Unit.int ivi                                   |         |      |         |      |      |       |      |      |
|------------------------------------------------|---------|------|---------|------|------|-------|------|------|
|                                                | 2023 Q3 |      | 2023 Q2 |      | QoQ  | 2022  | Q3   | YoY  |
| Sales revenue                                  | 1,815   | 100% | 1,646   | 100% | 10%  | 1,587 | 100% | 14%  |
| Costs                                          | 1,367   | 75%  | 1,350   | 82%  | 1%   | 1,296 | 82%  | 5%   |
| Gross profit                                   | 449     | 25%  | 296     | 18%  | 52%  | 291   | 18%  | 54%