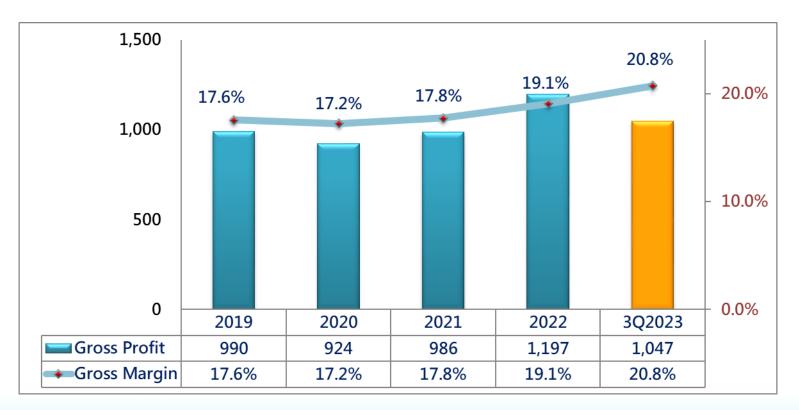

#### **Revenue and Profit Trend**

### **Consolidated Gross Profit & Margin**

Unit: NT M; %

QoQ

+52%