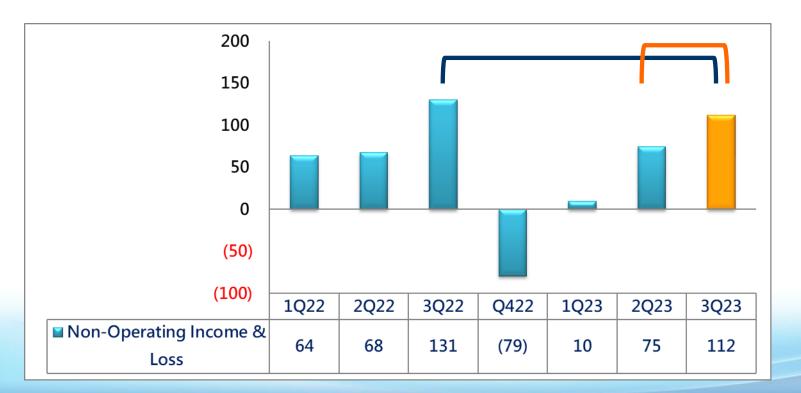

OT 4</li> <li>* E-Book Reader</li> <li>* Multi-Media Speaker</li> <li>* Networking</li> <li>* POS \ Digital Signage</li> <li>* IC</li> <li>* Fiber</li> </ul> |  |  |  |  |



#### **Worldwide Presence**







## **Core Competence**







# **Revenue by Product**





#### **Revenue and Profit Trend**





## **Revenue by Quarter Trend**





#### **Consolidated Revenue (Quarter)**

Unit: NT M;%





### **Consolidated Gross Profit & Margin**

Unit: NT M; %





QoQ

+52%



#### **Consolidated Gross Profit & Margin** (Quarter) Unit: NT M; %

YoY +54%





+2%

#### **Consolidated Operating Expenses** (Quarter) YoY QoQ

-3%



Unit: NT M





QoQ

## Consolidated Operating Income (Quarter)

YoY

Unit: NT M





# Consolidated Non Operating Income & Loss (Quarter)

 YoY
 QoQ

 -14%
 +50%







## **Consolidated Net Profit & Margin** (Quarter)









# Professional Total Solution e-reading Consolidated Comprehensive Income Statements (Quarter)

I Init·NIT M

| Unit.int ivi                                   |         |      |         |      |      |       |      |      |
|------------------------------------------------|---------|------|---------|------|------|-------|------|------|
|                                                | 2023 Q3 |      | 2023 Q2 |      | QoQ  | 2022  | Q3   | YoY  |
| Sales revenue                                  | 1,815   | 100% | 1,646   | 100% | 10%  | 1,587 | 100% | 14%  |
| Costs                                          | 1,367   | 75%  | 1,350   | 82%  | 1%   | 1,296 | 82%  | 5%   |
| Gross profit                                   | 449